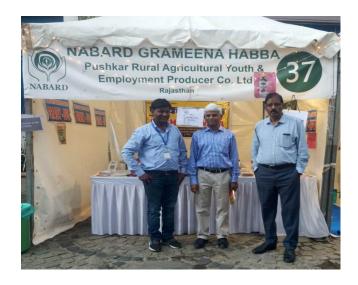

Ph: 9413042657 CIN: U01122RJ2015PTC048631

PUSHKAR RURAL AGRICULTURAL YOUTH & EMPLOYMENT

PRODUCER COMPANY LIMITED, DEVNAGAR, AJMER

**PUSHKAR RURAL AGRICULTURAL YOUTH & EMPLOYMENT PRODUCER COMPANY LIMITED, (PRAYE)** is an FPC promoted by experienced farmers belonging to Village Devnagar, Block Pisangan in Ajmer district of Rajasthan on 16 November 2015. The total number of shareholders has increased from 260 in March 2016 to 510 shareholders up to 31 January 2022 and 345 unregistered member famers.

Due to collective action of NABARD, POPI & Farmers capacity building programmes strong market linkages developed in the area of agri input and produce output.

Some Photos Here.....