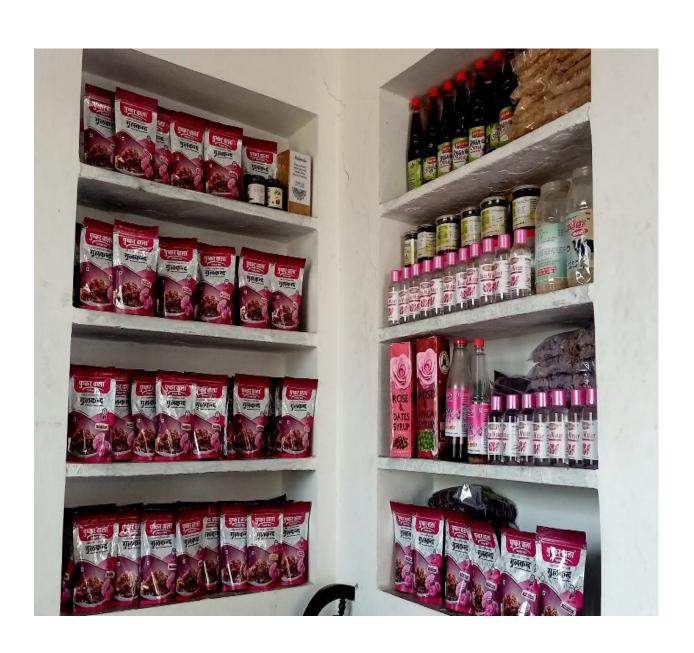

PRAYE have licenses from the necessary departments to carry out their business without any hassles.

The company members who are from 10 villages nearby Devnagar, are engaged in fruit and flower production like Jamun, Phalsa, Amla, Lisoda, Chrysanthemum, Marigold, Pink Rose. Later, at company end, aggregation has been done and preparation of their value added products like Gulkand, Rose Water, Dehydrated Rose Petals etc with valid certification from the concerned departments. PRAYE is currently working with the Rose farmers and aggregate 500-600 kg Pink rose daily from these farmers and prepare value added products like Rose water, Gulkand, Rose Syrup etc.. Company plans to scale up rose production gradually, with the help of various line departments.