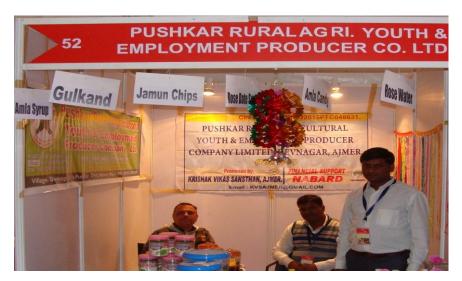

PRAYE have licenses from the necessary departments to carry out their business without any hassles.

The company members who are from 10 villages nearby Devnagar, are engaged in fruit and flower production like Jamun, Phalsa, Amla, Lisoda, Chrysanthemum, Marigold, Pink Rose. Later, at company end, aggregation has been done and preparation of their value added products like Gulkand, Rose Water, Dehydrated Rose Petals etc with valid certification from the concerned departments. PRAYE is currently working with the Rose farmers and aggregate 500-600 kg Pink rose daily from these farmers and prepare value added products like Rose water, Gulkand, Rose Syrup etc.. Company plans to scale up rose production gradually, with the help of various line departments.