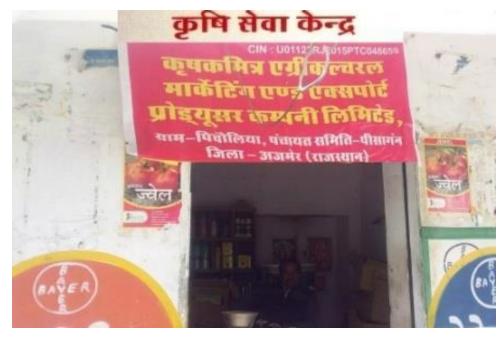

events organized in pan INDIA by NABARD. Prior to FPO formation, individual farmer got 50 Rs for Amla crop. After FPO formation through NABARD, now they are receiving 65 Rs. FPO, not only give financial benefits to farmers but also give employment to rural people. There are 3 Person permanently and 5 Person casually works in KAMAE FPO processing unit. In the year 2020-21 business revenue transactions were Rs 14391021.00 audited. In current year 2021-22, we cross 1 Crore turnover. KAMAE avails Rs 25 Lac credit facility from SAMMUNATI FINANCE in current year.

Due to collective action of NABARD, SAMMUNATI FINANCE, POPI & Farmers capacity building programmes strong market linkages developed in the area of agri-input and produce output.

Some Photos Here.....



**DG-ICAR VISITS FPO STALL** 



FPO INPUT SHOP