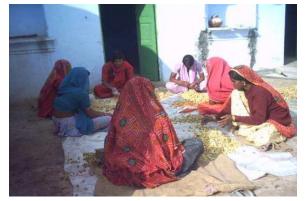

Officers from various leading organizations observe the skill development programme and take report with interacts the students. Capacity building with rural women by KVS staff is also take place and bring community to the center place. Food Preservation Training, Employment generation Training Various Amla preparations, like dry amla, amla candy, amla

laddu etc made by the rural women Interaction with rural women at Devnagar and Formation of women SHG procedure Farmer training at Srinagar Panchayat Bhawan.Capacity Building programme with women farmers and weighing and packing of seed for free farmer distribution.