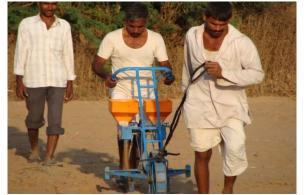

#### Capacity Building, Skill & Entrepreneurship Development Programme Experience

Layout of various fruits and orchards Training : KVS give 50 farmers training on various

techniques of layout of fruits and orchard. In this training farmer take keen interest in the technologies. In the modern techniques there is an a especial method for layout of fruit plant garden. Various fruits like Amla, Guava, Phalsa, Jamun and Grapes have different ways to plant in the field. Under the training experts from the institute gives the tips to the farmers related to the plant health to growing in the field.