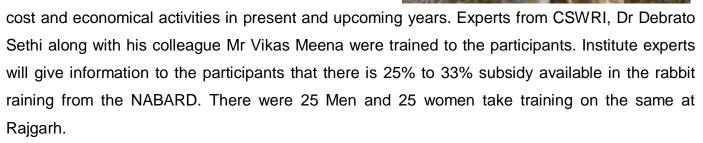

Rabbit raising training : Rabbit raising is an vital low

present in the training.

<u>Water conservation training</u>: All the people know that the Rajasthan is the state where the annual rainfall averages very low. Thus the need of the water conservation is there. Engg C M Kanjnai will provide the water conservation techniques like mulching, bund making, contour formation etc. Institutional staff will also give information on the same. There were 75 farmers of different villages