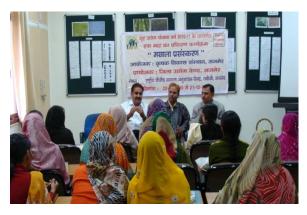

#### Promotion of Priyadarshini Adarsh SHGs, Programme:

Agency : Women & Child Development Department, **WCD**, Bhilwara, Jaipur Supporting Agency: **ICD**, Ajmer.

KVS has been promoted Women Self Help Groups with the kind assistance of ICD, Ajmer . All the promoted groups are functioning well .All the groups have regular meetings, savings and linked to different Nationalized Banks for credit support. A total of 65 Self Help Groups have been organised by KVS for women empowerment.

Micro Enterprise Development:

The Integrated Child Development Services (ICDS) of Devnagar block with KVS and some other NGOs have been networked 450 SHGs into 14 Clusters to share common issues, activities, identify their strength and weakness and fulfill women rights. KVS has been provided all technical guidance to the network for proper functioning, capacity building, lobby and advocacy with the Govt. authority. Devnagar Block KVS has conducted training of SHG leaders and Anganwadi workers in 10 batches. ICAR and ICDS to arrange the training. 60 SHG leaders and Anganwadi Workers have undergone the capacity building training.