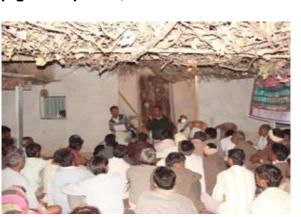

Officers from various leading organizations observe the skill development programme and take report with interacts the students. Capacity building with rural women by KVS staff is also take place and bring community to the center place. Food Preservation Training, Employment generation Training Various Amla preparations, like dry amla, amla candy, amla

#### Capacity Building, Skill & Entrepreneurship Development Programme Experience

Layout of various fruits and orchards Training : KVS give 50 farmers training on various

techniques of layout of fruits and orchard. In this training farmer take keen interest in the technologies. In the modern techniques there is an a especial method for layout of fruit plant garden. Various fruits like Amla, Guava, Phalsa, Jamun and Grapes have different ways to plant in the field. Under the training experts from the institute gives the tips to the farmers related to the plant health to growing in the field.

Livestock care and management training : Livestock farming is an important activities of rural

farming since from breed selection to feed management, artificial insemination, milking and disease and pest care techniques showing to farmers found this training goes to be benefited in their livelihood. Around 50 farmers from Devnagar and Banseli were present in the training.