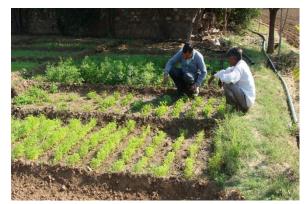

#### Capacity Building, Skill & Entrepreneurship Development Programme Experience

Layout of various fruits and orchards Training : KVS give 50 farmers training on various

techniques of layout of fruits and orchard. In this training farmer take keen interest in the technologies. In the modern techniques there is an a especial method for layout of fruit plant garden. Various fruits like Amla, Guava, Phalsa, Jamun and Grapes have different ways to plant in the field. Under the training experts from the institute gives the tips to the farmers related to the plant health to growing in the field.

Livestock care and management training : Livestock farming is an important activities of rural

farming since from breed selection to feed management, artificial insemination, milking and disease and pest care techniques showing to farmers found this training goes to be benefited in their livelihood. Around 50 farmers from Devnagar and Banseli were present in the training.