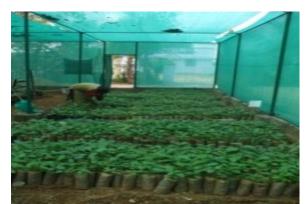

#### Capacity Building, Skill & Entrepreneurship Development Programme Experience

Layout of various fruits and orchards Training : KVS give 50 farmers training on various

techniques of layout of fruits and orchard. In this training farmer take keen interest in the technologies. In the modern techniques there is an a especial method for layout of fruit plant garden. Various fruits like Amla, Guava, Phalsa, Jamun and Grapes have different ways to plant in the field. Under the training experts from the institute gives the tips to the farmers related to the plant health to growing in the field.