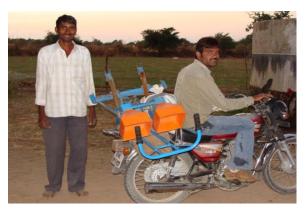

Livestock care and management training : Livestock farming is an important activities of rural

farming since from breed selection to feed management, artificial insemination, milking and disease and pest care techniques showing to farmers found this training goes to be benefited in their livelihood. Around 50 farmers from Devnagar and Banseli were present in the training.

Rabbit raising training : Rabbit raising is an vital low

present in the training.

<u>Water conservation training</u>: All the people know that the Rajasthan is the state where the annual rainfall averages very low. Thus the need of the water conservation is there. Engg C M Kanjnai will provide the water conservation techniques like mulching, bund making, contour formation etc. Institutional staff will also give information on the same. There were 75 farmers of different villages