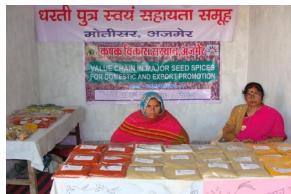

#### **Role of KVS**

- There are six farmer producer organizations promoted and nurtured under said programme.
- Three have been formed in **Ajmer** district of Rajasthan.
- Three have been formed in **Nagaur** district of Rajasthan.
- Diversified FPOs
- Value Chain oriented
- Mass market of agricultural commodities.

methods of bio-composting, Rainfed farming, Visit to Center for Research on Seed Spices, Home based spice processing units, Child and Women development programme Seminar on JLG, SHG and Kisan Club role in rural development, Workshop on alternative sources of energy, Workshop on scope of protective cultivation and Herbal plant goshti