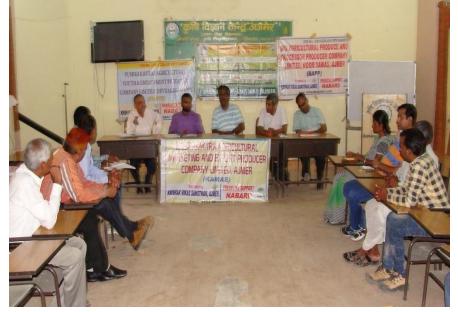

#### Promotion of farmer Producer Organisations (NABARD)

#### **Role of KVS**

- There are six farmer producer organizations promoted and nurtured under said programme.
- Three have been formed in **Ajmer** district of Rajasthan.
- Three have been formed in **Nagaur** district of Rajasthan.
- Diversified FPOs
- Value Chain oriented
- Mass market of agricultural commodities.